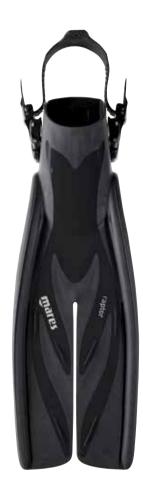

## RAPTOR

code: 410014

- ABS PLUS BUCKLES
- WHALE TAIL DESIGN FOR POWERFUL FOOT-BLADE POWER TRANSMISSION
- SPLIT FIN FOR MAXIMUM THRUST

## COLOR VARIATIONS

| BL | BK |
|----|----|

| TECHNICAL FEATURES |                   |               |                   |  |  |  |  |
|--------------------|-------------------|---------------|-------------------|--|--|--|--|
| Sizes              | S                 | R             | XL                |  |  |  |  |
| Fit                | 37/41             | 41/44         | 44/48             |  |  |  |  |
| Blade*             | 37,5 cm / 14.8 in | 38 cm / 15 in | 38,5 cm / 15.2 in |  |  |  |  |

\* From end of footpocket to end of blade