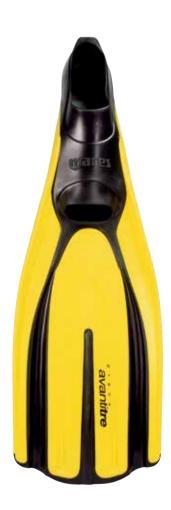

## TRE AVANTI

code: 410302

- ORTHOPEDIC FOOT POCKET
- 3 CHANNELS FOR MAXIMUM THRUST
- MID-SIZE BLADE WITH DURABLE CONSTRUCTION
- STABILIZING TRIM TABS

## COLOR VARIATIONS

| TECHNICAL FEATURES |                  |                |                  |                  |                    |                    |  |  |
|--------------------|------------------|----------------|------------------|------------------|--------------------|--------------------|--|--|
| Sizes              | 36/37            | 38/39          | 40/41            | 42/43            | 44/45              | 46/47              |  |  |
| Blade*             | 31 cm<br>12.2 in | 33 cm<br>13 in | 34 cm<br>13.4 in | 36 cm<br>14.2 in | 36,5 cm<br>14.5 in | 37,5 cm<br>14.8 in |  |  |

\* From end of footpocket to end of blade